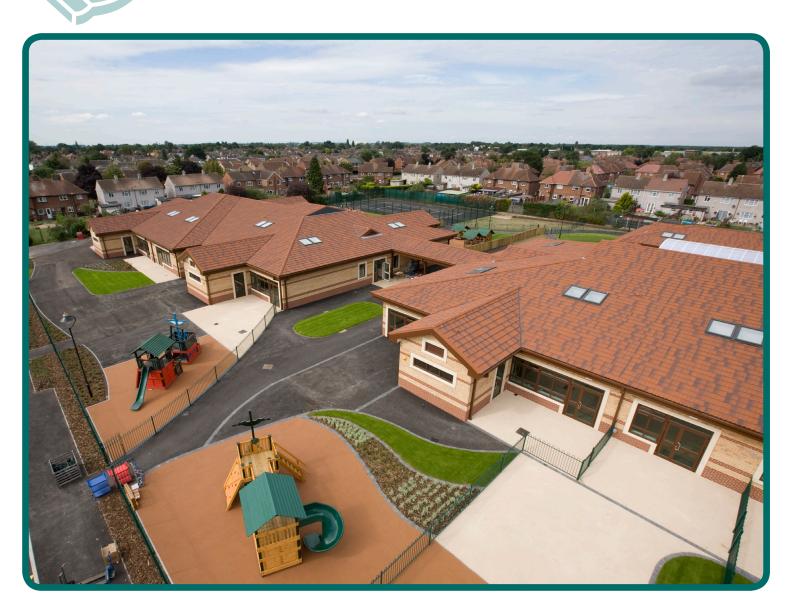

### Our most popular range, Metrotile Bond features a traditional pantile profile.

The range is available in a choice of colours to suit particular design and planning requirements, as well as two thicknesses, 450 and 900.

Metrotile Bond 450 is suitable for the vast majority of standard applications, whereas Metrotile Bond 900 offers added security and safety – for applications that may require additional resistance to foot traffic or protection from vandalism.

Each tile is the equivalent of eight conventional roof tiles and may be fixed from vertical right down to a 10° pitch; tiles are overlapped and then fixed, providing excellent strength and durability.