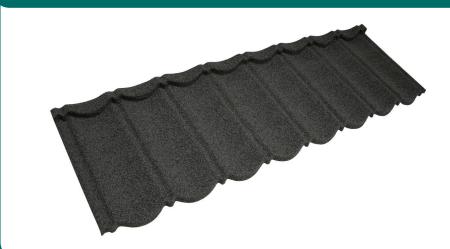

## Metrotile **BOND**

The classic **PANTILE** design, suitable for most roofing applications

### Our most popular range, Metrotile Bond features a traditional pantile profile.

The range is available in a choice of colours to suit particular design and planning requirements, as well as two thicknesses, 450 and 900.

### Specifications

| Minimum pitch          | 12°                                                                                                 |
|------------------------|-----------------------------------------------------------------------------------------------------|
| Maximum pitch          | 90°                                                                                                 |
| Size of tile - overall | 1350 x 415 mm                                                                                       |
| Size of tile - cover   | 1257 x 370 mm                                                                                       |
| Gauge of steel         | 0.450 mm / 0.950 mm                                                                                 |
| Linear cover width     | 1257 mm                                                                                             |
| Coverage               | 0.46 m2 (2.15 tiles per m2)                                                                         |
| Weight per m2          | 6.2 kg / 9.9kg (0.950mm option)                                                                     |
| Weight per tile        | 2.8 kg / 4.6 kg (0.950mm option)                                                                    |
| Colours                | The available standard colours are<br>Charcoal, Terracotta, Red, Bronze,<br>Moss Green and Brindle. |
|                        | Custom colour options are available,<br>please contact us with your require-<br>ments.              |