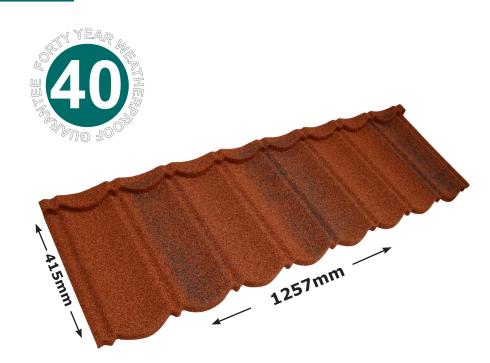

### Specifications

| Minimum pitch          | 12°                                                                                                 |
|------------------------|-----------------------------------------------------------------------------------------------------|
| Maximum pitch          | 90°                                                                                                 |
| Size of tile - overall | 1350 x 415 mm                                                                                       |
| Size of tile - cover   | 1257 x 370 mm                                                                                       |
| Gauge of steel         | 0.450 mm / 0.950 mm                                                                                 |
| Linear cover width     | 1257 mm                                                                                             |
| Coverage               | 0.46 m2 (2.15 tiles per m2)                                                                         |
| Weight per m2          | 6.2 kg / 9.9kg (0.950mm option)                                                                     |
| Weight per tile        | 2.8 kg / 4.6 kg (0.950mm option)                                                                    |
| Colours                | The available standard colours are<br>Charcoal, Terracotta, Red, Bronze,<br>Moss Green and Brindle. |
|                        | Custom colour options are available,<br>please contact us with your require-<br>ments.              |