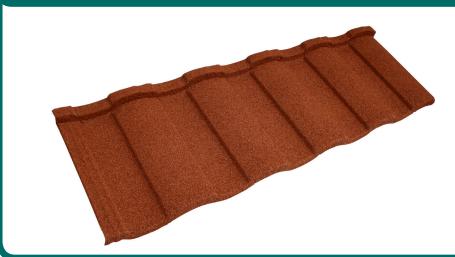

# Metrotile **ROMAN**

The classic **ROMAN** design, suitable for most roofing applications

# Metrotile **ROMAN**

The elegant double Roman tile is a truly classic design, now available with all of the benefits that only Metrotile Lightweight Steel Roofing systems can offer.

The beautiful contoured design of each Metrotile Roman tile will compliment any roofing project perfectly, offering an aesthetic that manages to be simultaneously classical and contemporary in style, while offering all of the quality and protection our many of worldwide customers have come to expect. Metrotile Roman delivers the perfect balance of traditional aesthetics and contemporary performance, while requiring virtually zero maintenance and offering unsurpassed protection from vandalism and the elements.

## Specifications

| Minimum pitch          | 12°                                                                                        |
|------------------------|--------------------------------------------------------------------------------------------|
| Maximum pitch          | 90°                                                                                        |
| Size of tile - overall | 1280 x 370 mm                                                                              |
| Size of tile - cover   | 1210 x 370 mm                                                                              |
| Gauge of steel         | 0.450 mm                                                                                   |
| Linear cover width     | 1210 mm                                                                                    |
| Coverage               | 0.44 m2 (2.21 tiles per m2)                                                                |
| Weight per m2          | 6.3 kg                                                                                     |
| Weight per tile        | 2.7 kg                                                                                     |
| Colours                | The available standard colours are<br>Charcoal, Terracotta, Red, Bronze and<br>Moss Green. |
|                        | Custom colour options are available,<br>please contact us with your require-<br>ments.     |