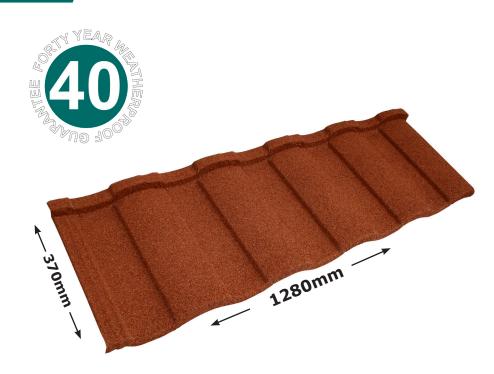

## Specifications

| Minimum pitch          | 12°                                                                                        |
|------------------------|--------------------------------------------------------------------------------------------|
| Maximum pitch          | 90°                                                                                        |
| Size of tile - overall | 1280 x 370 mm                                                                              |
| Size of tile - cover   | 1210 x 370 mm                                                                              |
| Gauge of steel         | 0.450 mm                                                                                   |
| Linear cover width     | 1210 mm                                                                                    |
| Coverage               | 0.44 m2 (2.21 tiles per m2)                                                                |
| Weight per m2          | 6.3 kg                                                                                     |
| Weight per tile        | 2.7 kg                                                                                     |
| Colours                | The available standard colours are<br>Charcoal, Terracotta, Red, Bronze and<br>Moss Green. |
|                        | Custom colour options are available,<br>please contact us with your require-<br>ments.     |