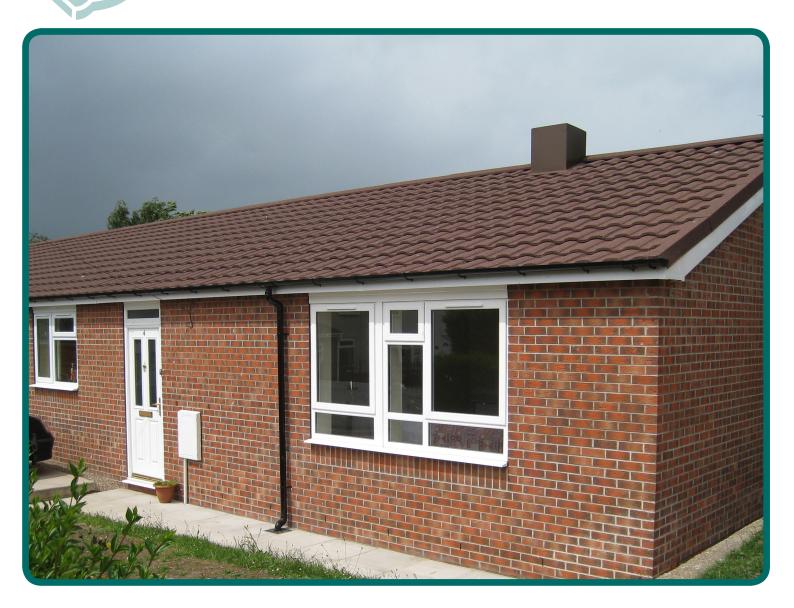

# Metrotile **ROMAN**

The classic **ROMAN** design, suitable for most roofing applications

# Metrotile **ROMAN**

The elegant double Roman tile is a truly classic design, now available with all of the benefits that only Metrotile Lightweight Steel Roofing systems can offer.

The beautiful contoured design of each Metrotile Roman tile will compliment any roofing project perfectly, offering an aesthetic that manages to be simultaneously classical and contemporary in style, while offering all of the quality and protection our many of worldwide customers have come to expect. Metrotile Roman delivers the perfect balance of traditional aesthetics and contemporary performance, while requiring virtually zero maintenance and offering unsurpassed protection from vandalism and the elements.