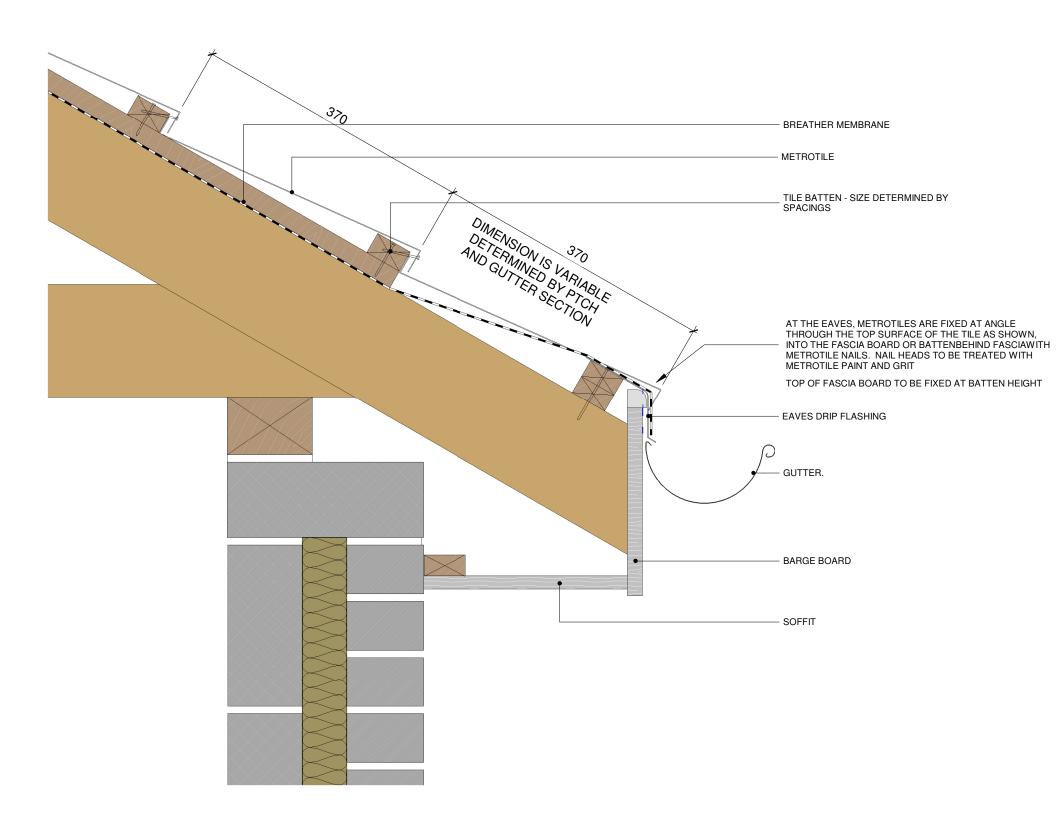

**Metrotile Eaves Detail** 

Date Description

Votes

Key Plan

IMPORTANT

ALL Liminations to be enecised a continued by the Architect Main Contractor and verified on site before commencing any work. This drawing is not to be scaled, Use figured work this drawing is not to be scaled. Use figured with all other EURA ILTD Drawings and relevant Engineer's and Architects Drawings & Specifications for this project. Only build to Construction Satus drawings

Metrotile Standard Details

Drawing Title

Metrotile Eaves Detail

rawing No R

MSD-SD-002

| First Issue Date | Drawn | Checked | Approved | LJ | ME | -

0 50 100 250mm