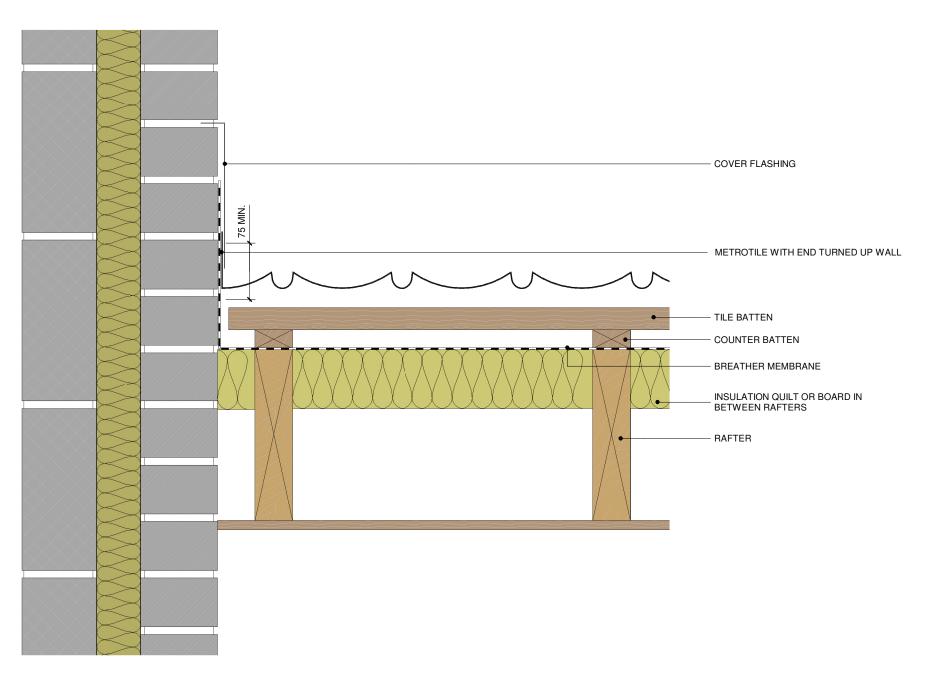

1 Metrotile Abutment Detail Without Sidewall Flashing

ate Description

Notes

Key Pla

IMPORTAN

intensions to be checked a continemed by the Architect? Contractor and verified on site before commencing any This drawing is not to be scaled. Use floured sions only. This drawing is to be read in conjunction ill other ELIXR LTD Drawings and relevant Engineer's chitects Drawings & Specifications for this project. Juild to Construction Status drawings

Purpose of Issue
CONSTRUCTION

Contractor

**Drawing Originator** 

MSD

Developer

Project Title

Metrotile Standard Details

Drawing Title
Metrotile Abutment Detail
Without Sidewall Flashing

Drawing No

MSD-SD-006