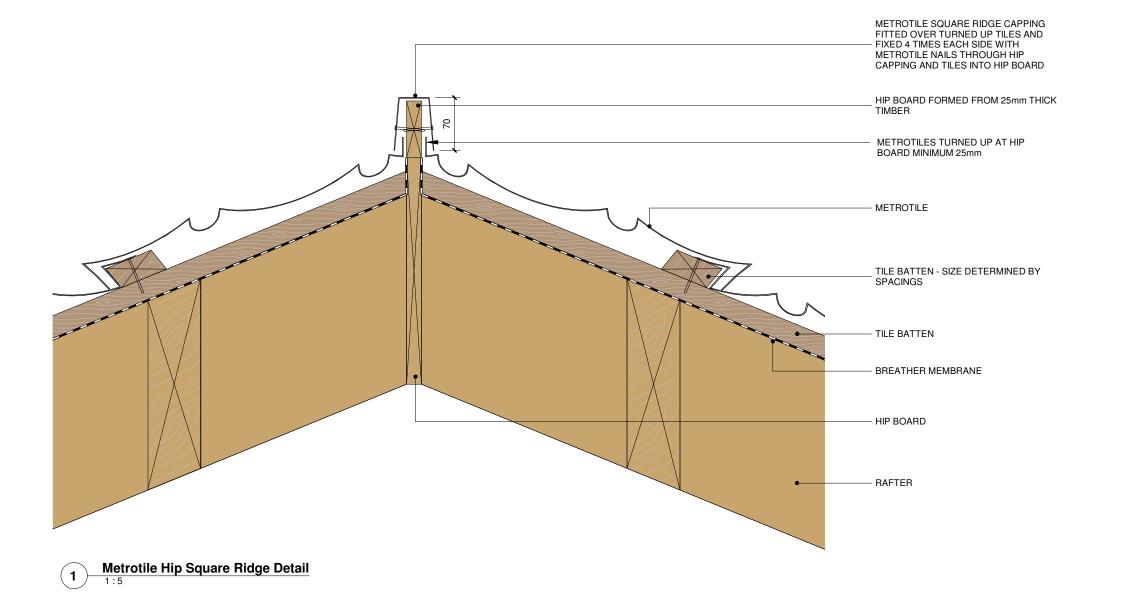

Drawing Title
Metrotile Hip Square Ridge
Detail

Drawing No

MSD-SD-007

| First Issue Date | Drawn | Checked | Approved | 10/09/18 | LJ | ME | -