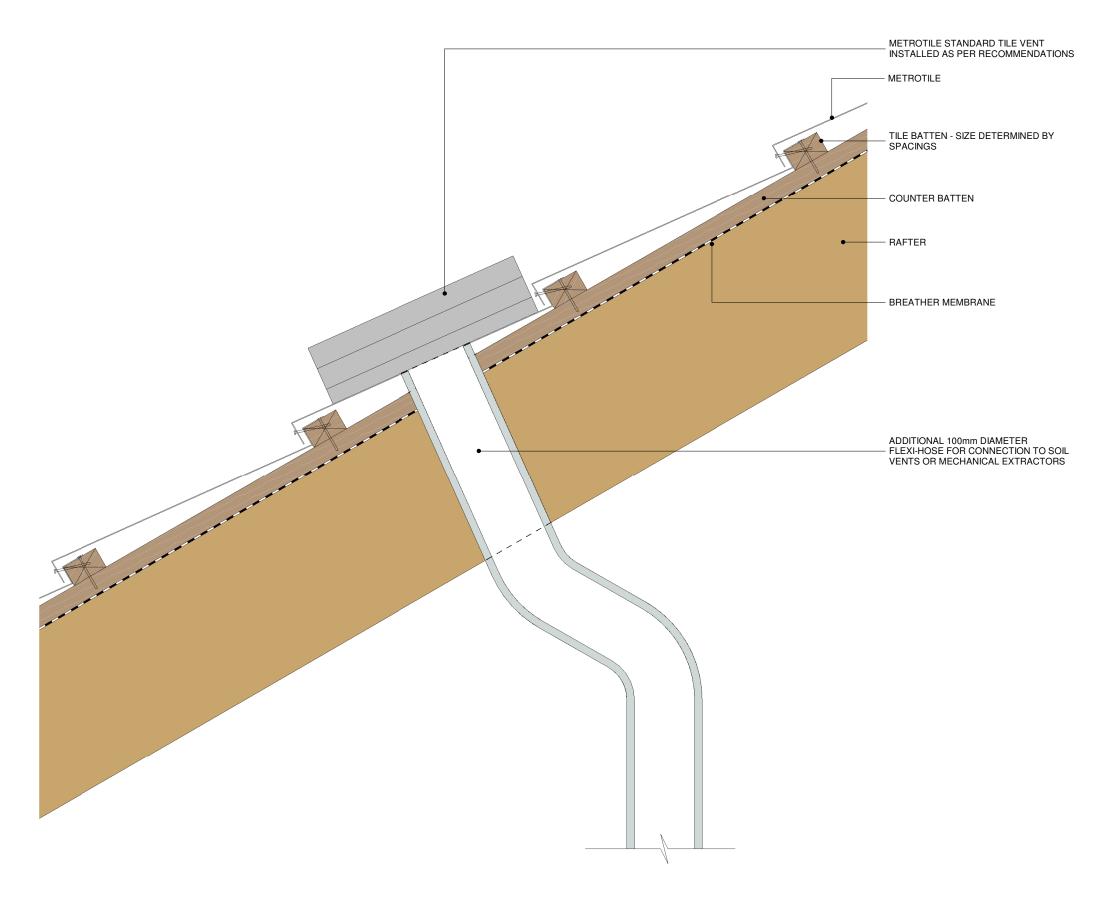

Project Title

Metrotile Standard Details

Drawing Title
Metrotile Tile Vent Pipe
Detail

Drawing No

Revis

MSD-SD-013

| First Issue Date | Drawn | Checked | Approved | LJ | ME | -

Tile Vent Pipe Detail