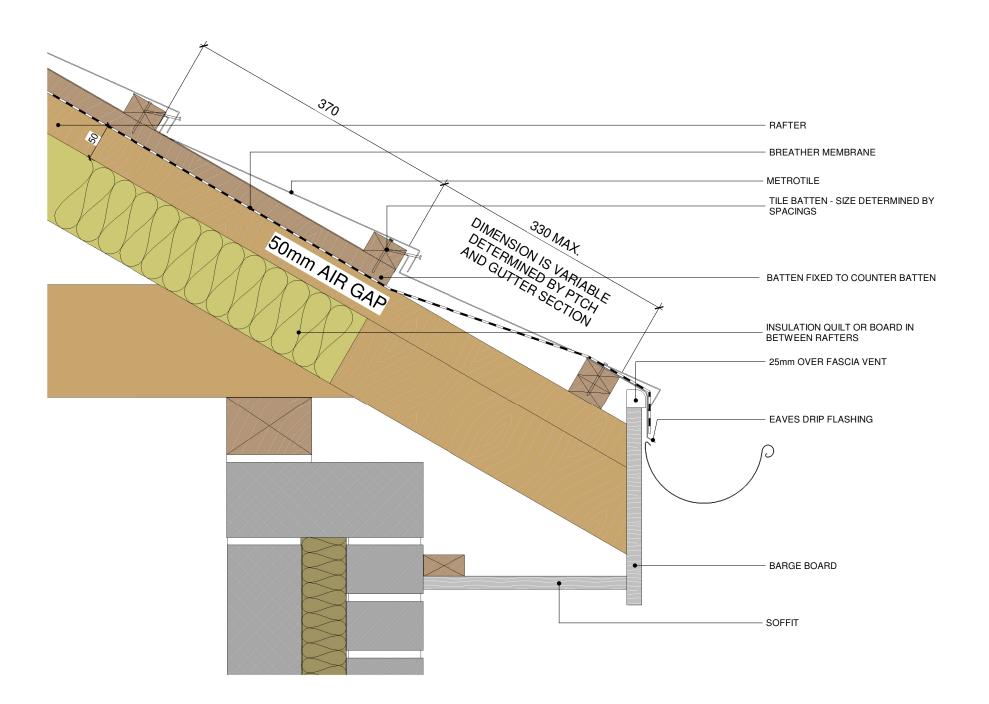

1 Metrotile Eaves Ventilation Detail

Date Description

Notes

Key Pla

IMPORTAN

mensions to be checked & confirmed by the Architect / contractor and verified on site before commencing any This drawing is not to be scaled. Use floured ions only. This drawing is to be read in conjunction of the ELIXR LTD Drawings and relevant Engineer's chilest Dawings & Specifications for this project. util to Construction Status drawings

Drawing Title
Metrotile Eaves Ventilation
Detail

awing No Revision

MSD-SD-014