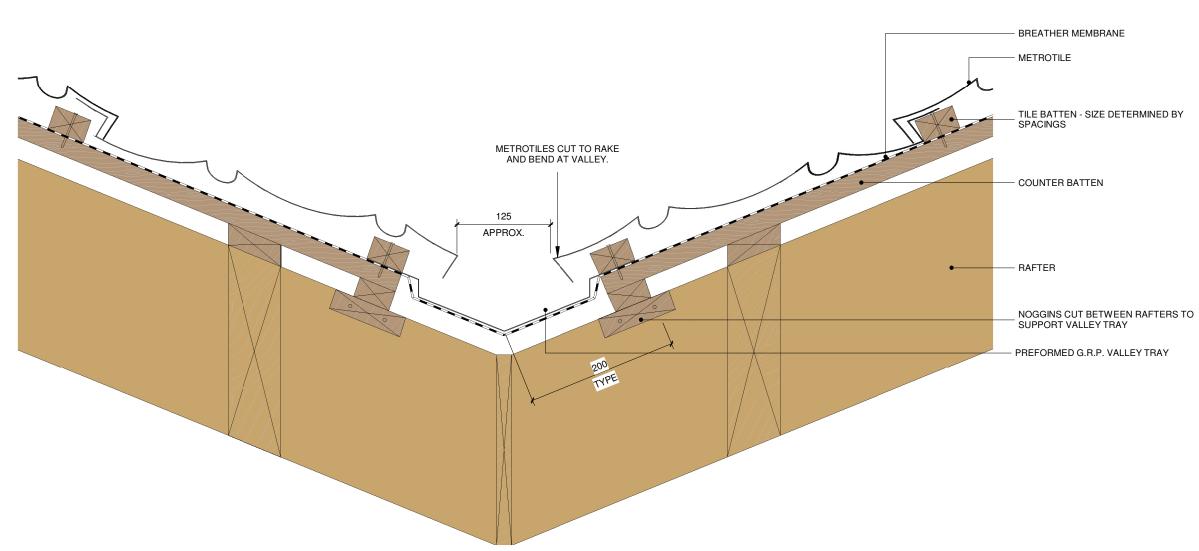

## CONSTRUCTION

Contractor

| Drawing Originator |          |      |            |  |  |
|--------------------|----------|------|------------|--|--|
| moo                | dula     | ar   | ize        |  |  |
| Project Number     | Scale    |      |            |  |  |
| MSD                | 1:5      | @    | <b>A</b> 3 |  |  |
| Developer          |          |      |            |  |  |
| Metrotile          |          |      |            |  |  |
| Project Title      |          |      |            |  |  |
| Metrotile Sta      | andard   | Det  | ails       |  |  |
| Drawing Title      |          |      |            |  |  |
| Metrotile Hip      | o Valley | / De | tail       |  |  |
| Drawing No         |          | Re   | evisions   |  |  |

# MSD-SD-017

.

| 1 | First Issue Date | Drawn | Checked | Approved |
|---|------------------|-------|---------|----------|
| ĺ | 10/10/18         | LJ    | ME      | -        |
|   |                  |       |         |          |